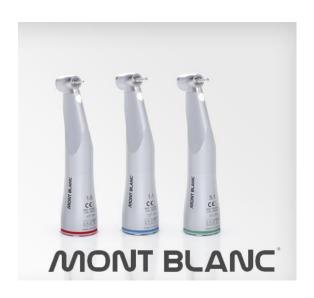

## **Optional Instruments:**

The Mont Blanc® range of contra-angles delivers all the features you expected!

Recognized for reliability, the Anthogyr contra-angles are user-friendly: the I-Coat® surface treatment delivers optimal tactile sensation in humid environments, its ergonomics delivers perfect handgrip, and the ceramic ball-bearings make use quiet. The combination of two noble materials, titanium and stainless steel, makes it both lightweight and powerful.