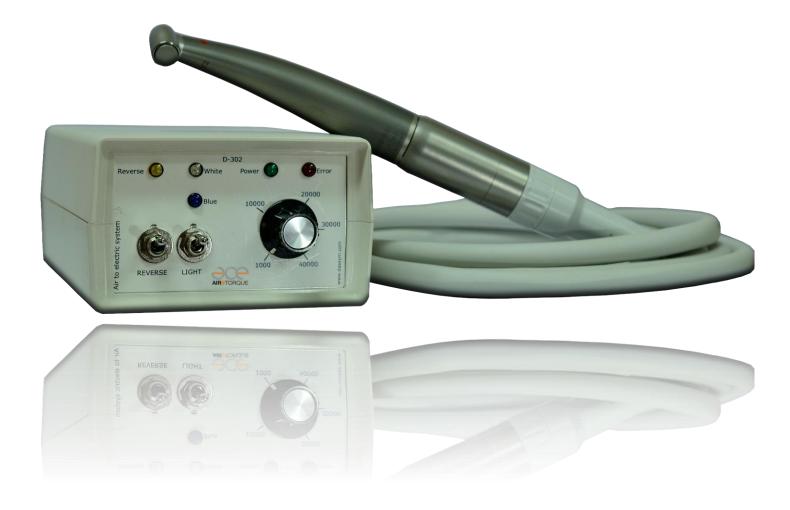

# **ACE AIROTORQ - Award Winning Technology**

**ACE AIROTORQ** is a brushless electric micro-motor, air to electric conversion kit that installs on any delivery system. This most innovative award winning technology from Technodent, redefine modern dental standards with high-precision performance and high-level reliability. The ACE AiroTorq is powered by a Swiss brushless, dual lighting micro-motor technology for seamless results in both high and low speed procedures.

#### Features:

- Powered by a D-302 A2E with Blue (UV) light PCB board
- Light weight Swiss brushless micromotor MO-33
  - a. Offers smooth constant torque (Max 3.5 Ncm) for restorative treatment
  - b. Less noise and vibration
  - c. Top Feature: Dual lighting White (25,000 lux) & UV Led for composite cutting
  - d. **Top Feature:** Reduced maintenance requirements with lubrication-free motor
- External power supply offers high wattage DC 36V 120W for high class performance & safety
- Included High Speed contra-angle 1:5 hand piece with ceramic bearings & LED in super light titanium sleeve
- 5. **Top Feature:** Water can be controlled from the hose connector on the motor end
- Speed control knob / forward & reverse operation
- 7. **Top Feature:** Installs on the existing delivery system & Operates with the existing Rheostat in the dental unit
- 8. **Top Feature:** Easy quick connect system for motor cord
- Top Feature: Anti-bacterial & bio-film protected water hose certified by DVGW, Germany
- 10. Motor speed range from:
  - a. 1500 40,000 rpm (1:1)
  - b. 15,000 200,000 (1:5)
  - c. 100 2500 rpm (16:1)
- 11. Light, table-top and small control box for easy handling
- 12. Two years warrantee on motor, tubing & control box
- 13. After sale service and spares available 24X7