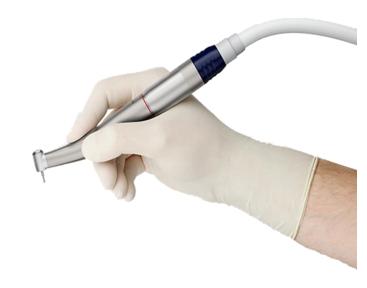

The art and science of restorative dentistry is dependent on essential equipment functioning as near to perfection as possible. Practitioners who have tried electric hand-pieces become quick converts to the benefits of preparing a tooth for a crown with an electric hand piece. The torque and versatility of an electric hand-piece are unmatched and allows the practitioner to do better dentistry on his patients.