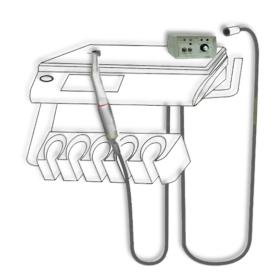

# **ACE AIROTORQ - Award Winning Technology**

**ACE AIROTORQ** is a brushless electric micro-motor, air to electric conversion kit that installs on any delivery system. This most innovative award winning technology from Technodent, redefine modern dental standards with high-precision performance and high-level reliability. The ACE AiroTorq is powered by a Swiss brushless, dual lighting micro-motor technology for seamless results in both high and low speed procedures.

#### Features:

- Powered by a D-302 A2E with Blue (UV) light PCB board
- Light weight Swiss brushless micromotor MO-33
  - a. Offers smooth constant torque (Max 3.5 Ncm) for restorative treatment
  - b. Less noise and vibration
  - c. Top Feature: Dual lighting White (25,000 lux) & UV Led for composite cutting
  - d. **Top Feature:** Reduced maintenance requirements with lubrication-free motor
- External power supply offers high wattage DC 36V 120W for high class performance & safety
- Included High Speed contra-angle 1:5 hand piece with ceramic bearings & LED in super light titanium sleeve
- 5. **Top Feature:** Water can be controlled from the hose connector on the motor end
- Speed control knob / forward & reverse operation
- 7. **Top Feature:** Installs on the existing delivery system & Operates with the existing Rheostat in the dental unit
- 8. **Top Feature:** Easy quick connect system for motor cord
- Top Feature: Anti-bacterial & bio-film protected water hose certified by DVGW, Germany
- 10. Motor speed range from:
  - a. 1500 40,000 rpm (1:1)
  - b. 15,000 200,000 (1:5)
  - c. 100 2500 rpm (16:1)
- 11. Light, table-top and small control box for easy handling
- 12. Two years warrantee on motor, tubing & control box
- 13. After sale service and spares available 24X7