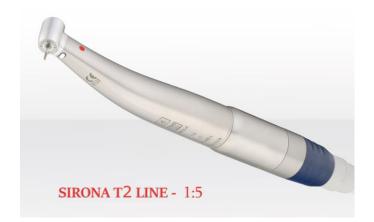

#### Installation:

T2 Line is the robust straight and contraangle hand piece series in the comfort class. Quality and Sirona's expertise are combined to create a product series with functionality and reliability to ensure complete focus on the treatment.