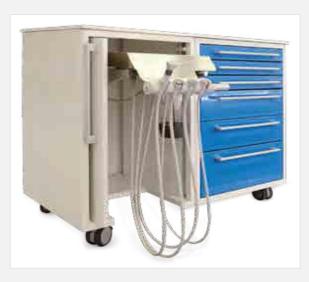

#### Stand-Alone Dental Cart: Model: ACE-300SA

The innovative **ACE-300SA** cart combines the best attributes of self-contained mobility and a high-tech design that is perfectly suited for professional in-office use. The unit offers flexibility and comfort for both simple and complex treatments. Experience the technical refinement with a wide range of instruments of your choice.

- Modular delivery unit has a choice of 3, 4 or 5 Instruments in any combination
- Future upgrades can be very easily implemented
- Position of the instrument can be easily replaced by our patented quick couplings
- Available in Retrofit, dental cart, cabinet & dental chair mount unit models from basic to most advanced system
- Spares made from high quality engineering polymer with long term fatigue endurance.