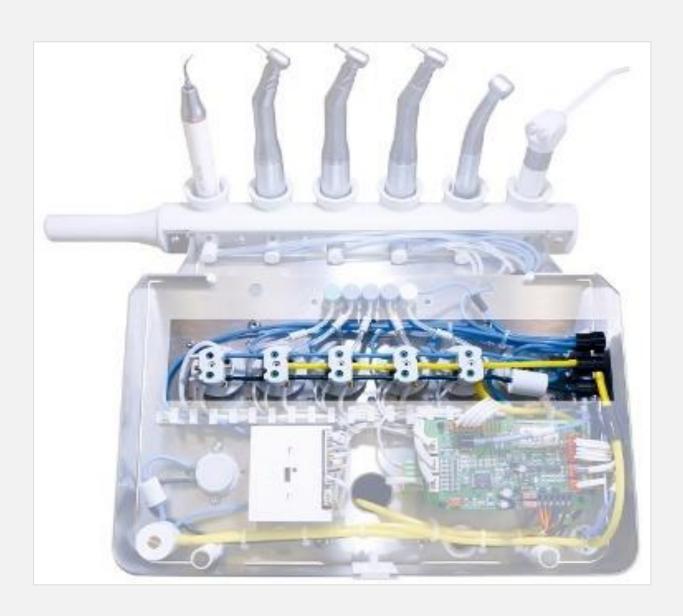

highly advanced and patented pneumatic German technology of the ACE 300 delivery systems augurs well with its seamless integration. The size and compact systems' sophisticated platform is capable of handling three or more instruments which can be integrated at any future phase of expansion or modernization. The air and water flow within the unit, at each stage, are regulated by pneumatic micro check valves, relays and regulators which are specially made in-house at our manufacturing facility in Germany. The ACE300 is equipped with a highly intuitive application which can be downloaded on any Android-based tablet or phone as a display panel, which allows for multiple-user settings with password protection, instrument speed and power adjustments, as well as water spray regulation.

#### **Hoses:**

- Our water-supply hoses are made of material that slows the growth of bacteria, fungi & biofilm. The hoses are tested according to DVGW (German Technical & Scientific Association for Gas & Water) Worksheet W270, KTW (Plastics in Drinking water regulation) & CE compliant (Medical devices directive 93/42/EEC)
- The outer hose is made in our in-house facility with high grade special elastomers and are non-sticky & very long lasting

## **Spares & Accessories:**

Our Water Bottle System, unbreakable 3F-Syringe, side couplings and connectors, valves and regulators (including regulators pressure and switches, control and servo valves), connection elements etc. are made with highly versatile engineering polymer, with low friction and low wear, toughness and high resistance to repeated impacts, long-term fatigue endurance, wide endtemperature use range, injection moulded and machined at our factory.