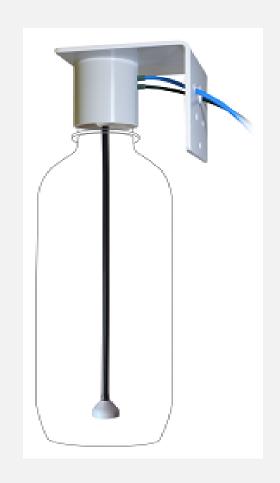

## **User Friendly**

- 1st hand piece out pneumatic safety lock-out system and automatic recognition of instruments.
- Unbreakable & light syringe with removable head for disinfection.
- One switch for water, air and electricity to protect your chair and your clinic.
- Self service and maintenance friendly with easy spares.
- Smallest & lightest brush less micro-motor from 1500 up to 40,000 rpm. Electronic torque control up to 3.5 Ncm. and has a dual lighting i.e. UV light for composite cutting & LED white light for general use.
- The water bottle has an automated inbuilt fine mesh filter and pressure regulator with an auto pressure release valve for exchanging or refilling the bottle