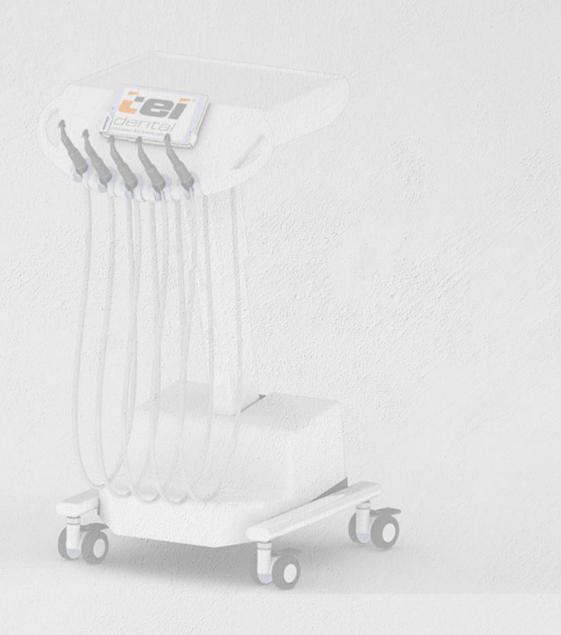

#### Stand-Alone Dental Cart: Model: ACE-300SA

The innovative **ACE-300SA** cart combines the best attributes of self-contained mobility and a high-tech design that is perfectly suited for professional in-office use. The unit offers flexibility and comfort for both simple and complex treatments. Experience the technical refinement with a wide range of instruments of your choice.

The ACE-300SA dental cart is a high quality product equipped with a "German Pneumatic automated drive system" free of complex electronics carrying a worldwide patent. This is one of the most advanced pneumatic dental drive system available in the world today backed by world famous German precision engineering.

highly advanced and patented pneumatic German technology of the ACE 300 delivery systems augurs well with its seamless integration. The size and compact systems' sophisticated platform is capable of handling three or more instruments which can be integrated at any future phase of expansion or modernization. The air and water flow within the unit, at each stage, are regulated by pneumatic micro check valves, relays and regulators which are specially made in-house at our manufacturing facility in Germany. The ACE300 is equipped with a highly intuitive application which can be downloaded on any Android-based tablet or phone as a display panel, which allows for multiple-user settings with password protection, instrument speed and power adjustments, as well as water spray regulation.

# **Flexibity**

- Configuration flexibility for use with scaler, air-motor, turbine, electric motor, curing light etc.
- Multiple micro-motors with the same driver can be used within the same system;
- Blue tooth enabled touch screen can be used from any android device to determine the settings of instruments. Multiple doctors can save their preferred program which is password protected.
- Tubing on dentist module can easily be replaced via quick coupling;

## **User Friendly**

- 1st hand piece out pneumatic safety lock-out system and automatic recognition of instruments.
- Unbreakable & light syringe with removable head for disinfection.
- One switch for water, air and electricity to protect your chair and your clinic.
- Self service and maintenance friendly with easy spares.
- Smallest & lightest brush less micro-motor from 1500 up to 40,000 rpm. Electronic torque control up to 3.5 Ncm. and has a dual lighting i.e. UV light for composite cutting & LED white light for general use.
- The water bottle has an automated inbuilt fine mesh filter and pressure regulator with an auto pressure release valve for exchanging or refilling the bottle