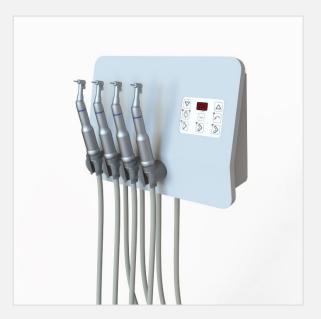

#### Stand-Alone Dental Cart: Model: ACE-300SA

The innovative **ACE-300SA** cart combines the best attributes of self-contained mobility and a high-tech design that is perfectly suited for professional in-office use. The unit offers flexibility and comfort for both simple and complex treatments. Experience the technical refinement with a wide range of instruments of your choice.

highly advanced and patented pneumatic German technology of the ACE 300 delivery systems augurs well with its seamless integration. The size and compact systems' sophisticated platform is capable of handling three or more instruments which can be integrated at any future phase of expansion or modernization. The air and water flow within the unit, at each stage, are regulated by pneumatic micro check valves, relays and regulators which are specially made in-house at our manufacturing facility in Germany. The ACE300 is equipped with a highly intuitive application which can be downloaded on any Android-based tablet or phone as a display panel, which allows for multiple-user settings with password protection, instrument speed and power adjustments, as well as water spray regulation.

- Modular delivery unit has a choice of 3, 4 or 5 Instruments in any combination
- Future upgrades can be very easily implemented
- Position of the instrument can be easily replaced by our patented quick couplings
- Available in Retrofit, dental cart, cabinet & dental chair mount unit models from basic to most advanced system
- Spares made from high quality engineering polymer with long term fatigue endurance.