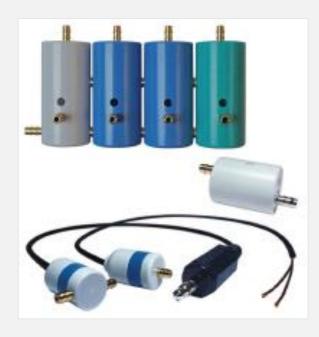

## **Spares & Accessories:**

Our Water Bottle System, unbreakable 3F-Syringe, side couplings and connectors, valves and regulators (including regulators pressure and switches, control and servo valves), connection elements etc. are made with highly versatile engineering polymer, with low friction and low wear, toughness and high resistance to repeated impacts, long-term fatigue endurance, wide endtemperature use range, injection moulded and machined at our factory.

- Modular delivery unit has a choice of 3, 4 or 5 Instruments in any combination
- Future upgrades can be very easily implemented
- Position of the instrument can be easily replaced by our patented quick couplings
- Available in Retrofit, dental cart, cabinet & dental chair mount unit models from basic to most advanced system
- Spares made from high quality engineering polymer with long term fatigue endurance.