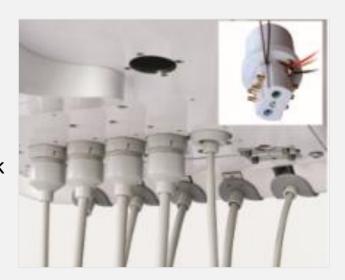

highly advanced and patented pneumatic German technology of the ACE 300 delivery systems augurs well with its seamless integration. The size and compact systems' sophisticated platform is capable of handling three or more instruments which can be integrated at any future phase of expansion or modernization. The air and water flow within the unit, at each stage, are regulated by pneumatic micro check valves, relays and regulators which are specially made in-house at our manufacturing facility in Germany. The ACE300 is equipped with a highly intuitive application which can be downloaded on any Android-based tablet or phone as a display panel, which allows for multiple-user settings with password protection, instrument speed and power adjustments, as well as water spray regulation.

## **User Friendly**

- 1st hand piece out pneumatic safety lock-out system and automatic recognition of instruments.
- Unbreakable & light syringe with removable head for disinfection.
- One switch for water, air and electricity to protect your chair and your clinic.
- Self service and maintenance friendly with easy spares.
- Smallest & lightest brush less micro-motor from 1500 up to 40,000 rpm. Electronic torque control up to 3.5 Ncm. and has a dual lighting i.e. UV light for composite cutting & LED white light for general use.
- The water bottle has an automated inbuilt fine mesh filter and pressure regulator with an auto pressure release valve for exchanging or refilling the bottle