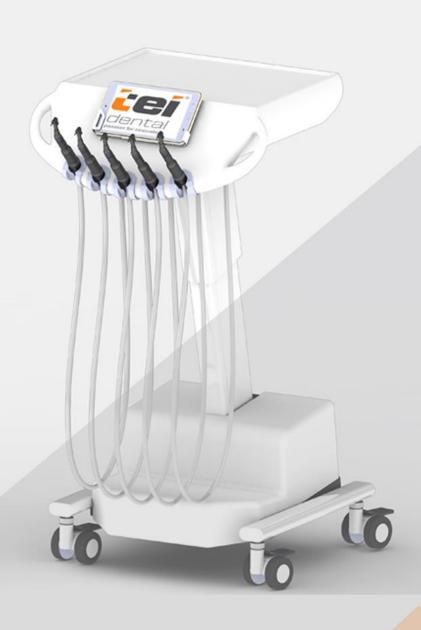

#### Stand-Alone Dental Cart: Model: ACE-300SA

The innovative **ACE-300SA** cart combines the best attributes of self-contained mobility and a high-tech design that is perfectly suited for professional in-office use. The unit offers flexibility and comfort for both simple and complex treatments. Experience the technical refinement with a wide range of instruments of your choice.

The ACE-300SA dental cart is a high quality product equipped with a "German Pneumatic automated drive system" free of complex electronics carrying a worldwide patent. This is one of the most advanced pneumatic dental drive system available in the world today backed by world famous German precision engineering.

# **Flexibity**

- Configuration flexibility for use with scaler, air-motor, turbine, electric motor, curing light etc.
- Multiple micro-motors with the same driver can be used within the same system;
- Blue tooth enabled touch screen can be used from any android device to determine the settings of instruments. Multiple doctors can save their preferred program which is password protected.
- Tubing on dentist module can easily be replaced via quick coupling;

- Modular delivery unit has a choice of 3, 4 or 5 Instruments in any combination
- Future upgrades can be very easily implemented
- Position of the instrument can be easily replaced by our patented quick couplings
- Available in Retrofit, dental cart, cabinet & dental chair mount unit models from basic to most advanced system
- Spares made from high quality engineering polymer with long term fatigue endurance.