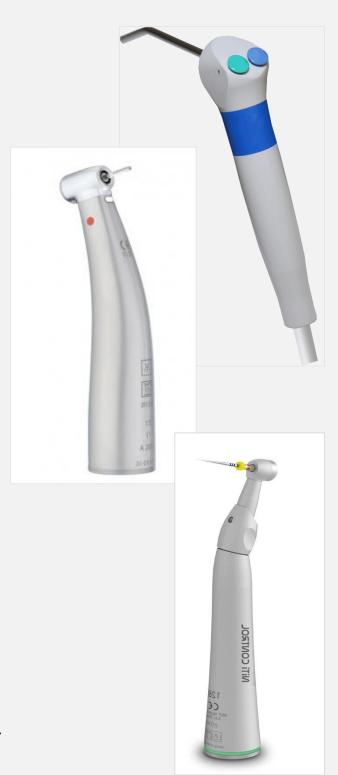

# **Flexibity**

- Configuration flexibility for use with scaler, air-motor, turbine, electric motor, curing light etc.
- Multiple micro-motors with the same driver can be used within the same system;
- Blue tooth enabled touch screen can be used from any android device to determine the settings of instruments. Multiple doctors can save their preferred program which is password protected.
- Tubing on dentist module can easily be replaced via quick coupling;

## **User Friendly**

- 1st hand piece out pneumatic safety lock-out system and automatic recognition of instruments.
- Unbreakable & light syringe with removable head for disinfection.
- One switch for water, air and electricity to protect your chair and your clinic.
- Self service and maintenance friendly with easy spares.
- Smallest & lightest brush less micro-motor from 1500 up to 40,000 rpm. Electronic torque control up to 3.5 Ncm. and has a dual lighting i.e. UV light for composite cutting & LED white light for general use.
- The water bottle has an automated inbuilt fine mesh filter and pressure regulator with an auto pressure release valve for exchanging or refilling the bottle