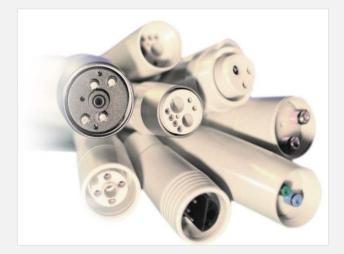

# **Flexibity**

- Configuration flexibility for use with scaler, air-motor, turbine, electric motor, curing light etc.
- Multiple micro-motors with the same driver can be used within the same system;
- Blue tooth enabled touch screen can be used from any android device to determine the settings of instruments. Multiple doctors can save their preferred program which is password protected.
- Tubing on dentist module can easily be replaced via quick coupling;

## **User Friendly**

- 1st hand piece out pneumatic safety lock-out system and automatic recognition of instruments.
- Unbreakable & light syringe with removable head for disinfection.
- One switch for water, air and electricity to protect your chair and your clinic.
- Self service and maintenance friendly with easy spares.
- Smallest & lightest brush less micro-motor from 1500 up to 40,000 rpm. Electronic torque control up to 3.5 Ncm. and has a dual lighting i.e. UV light for composite cutting & LED white light for general use.
- The water bottle has an automated inbuilt fine mesh filter and pressure regulator with an auto pressure release valve for exchanging or refilling the bottle