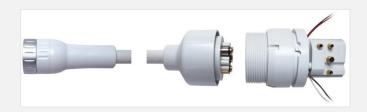

## **User Friendly**

- 1st hand piece out pneumatic safety lock-out system and automatic recognition of instruments.
- Unbreakable & light syringe with removable head for disinfection.
- One switch for water, air and electricity to protect your chair and your clinic.
- Self service and maintenance friendly with easy spares.
- Smallest & lightest brush less micro-motor from 1500 up to 40,000 rpm. Electronic torque control up to 3.5 Ncm. and has a dual lighting i.e. UV light for composite cutting & LED white light for general use.
- The water bottle has an automated inbuilt fine mesh filter and pressure regulator with an auto pressure release valve for exchanging or refilling the bottle

#### Safer Treatment

- Water-supply hosing are made of material that slows the growth of bacteria, fungi & biofilm.
- Water bottle is close to instruments for lesser chance of contamination in tubing's.
- Out-drop valves to prevent suck back of contaminated water into delivery system tubing.
- All instrument holders and hoses can be removed for disinfection.